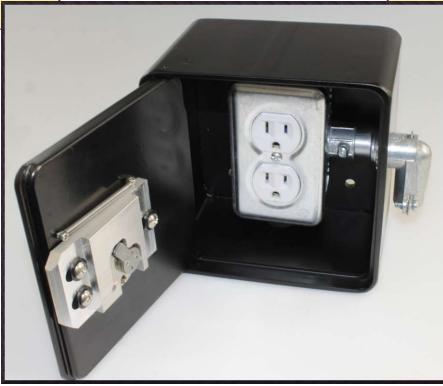

## Selective Security Services

High Security Electrical Outlet Vault

Ideal for Underground Parking Stalls Covered Parking Stalls

Protects against

caused by unauthorized use

## **L6004MHE** Protected Mortise Lock Style, Cam Lock Style also available **Specifications:**

Door is constructed from 3/8" steel plate Dimensions: outside 6in. X 6in X 4in vault wall 1/4in thick tube Accepts 1.125in mortise cylinders

Dead-locks with 2in wide bolt

Box and door are powder coated for durable finish For security, vault is mounted to the wall with four 5/16in anchor bolts Custom lettering on doors available

## Features:

Outlet is completely encased inside the vault to prevent access to the outlet

Gordon: 778-908-6554 www.securelockbox.ca selective.security@gmail.com

Geoff: 778-536-8661